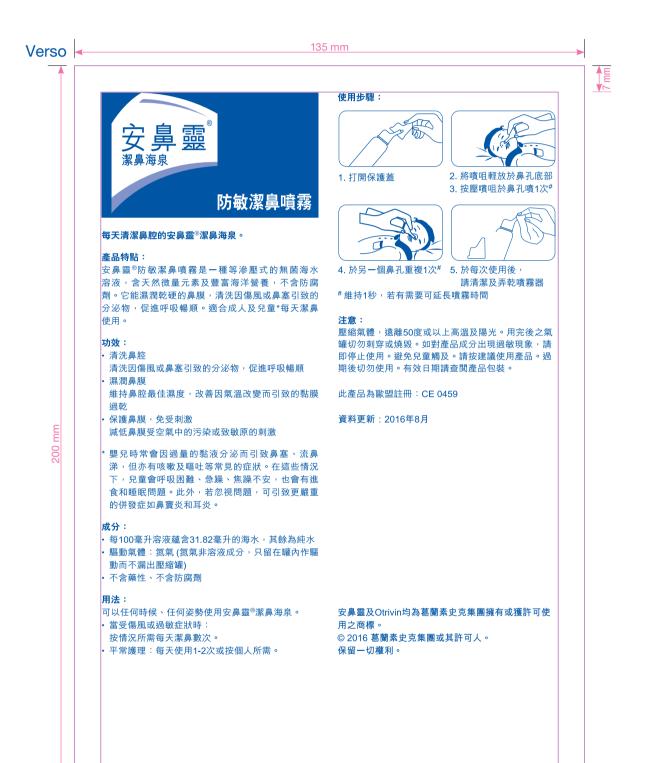

## Frequency of use:

Otrivin<sup>®</sup> Seawater may be used at any time of the day and in any position. Washing of nasal cavity associated with nasal colds and allergy symptoms: as needed at various time a day. For daily nasal cleaning: 1-2 times