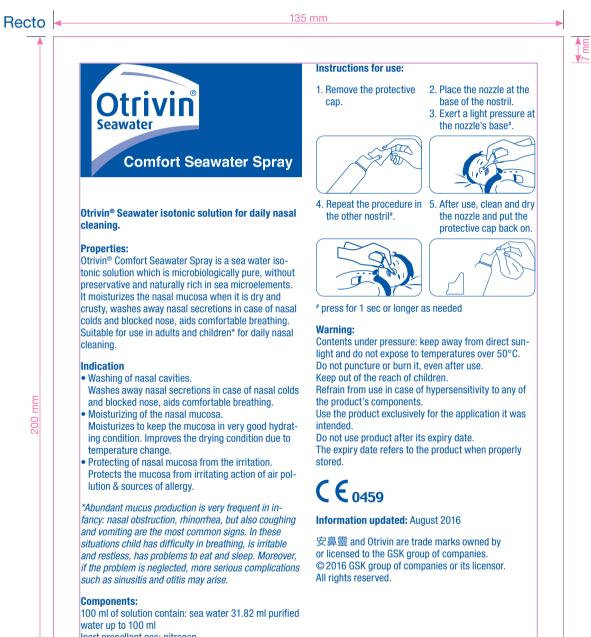

## Frequency of use:

Otrivin<sup>®</sup> Seawater may be used at any time of the day and in any position. Washing of nasal cavity associated with nasal colds and allergy symptoms: as needed at various time a day. For daily nasal cleaning: 1-2 times