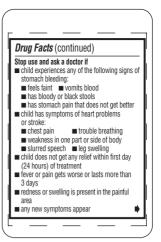

# Drug Facts (continued)

Keep out of reach of children. In case of overdose, get medical help or contact a Poison Control Center right away Ages 2-11

ion for

'n

Strengt

unior

# Drug Facts (continued) see side of box for lot number and expiration date