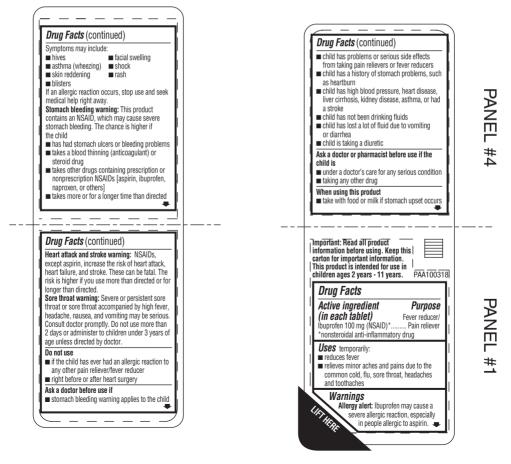

# Directions

this product does not contain directions or complete warnings for adult use

# do not give more than directed

find right dose on chart. If possible, use weight to dose; otherwise use age

repeat dose every 6-8 hours, if needed do not use more than 4 times a day

| Dosing Chart |            |                |
|--------------|------------|----------------|
| Weight (lb)  | Age (yr)   | Dose (tablets) |
| under 24 lb  | under 2 yr | ask a doctor   |
| 24-35 lb     | 2-3 yr     | 1 tablet       |
| 36-47 lb     | 4-5 yr     | 1 ½ tablets    |
| 48-59 lb     | 6-8 yr     | 2 tablets      |
| 60-71 lb     | 9-10 yr    | 2 1/2 tablets  |
| 72-95 lb     | 11 yr      | 3 tablets      |

# Other information

Phenviketonurics: contains phenvialanine 4.2 mg per tablet one dose lasts 6-8 hours store at 20-25°C (68-77°F)